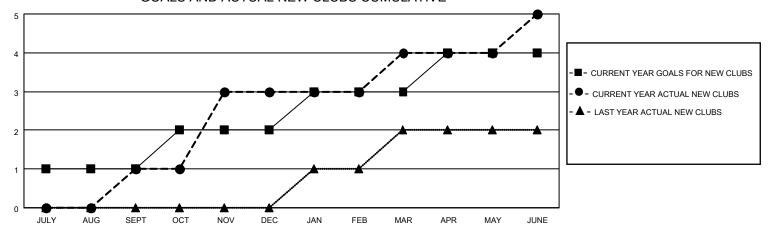

## GOALS AND ACTUAL NEW CLUBS CUMULATIVE

## MONTHLY MEMBERSHIP PROGRESS REPORT

LOCATION INDIA District 316 A Results as of: 6/30/2023

| Clubs                 |               |           |               | Members               |                        |                         |                                                    |
|-----------------------|---------------|-----------|---------------|-----------------------|------------------------|-------------------------|----------------------------------------------------|
| RESULTS FOR 2022-2023 |               |           |               | RESULTS FOR 2022-2023 |                        |                         |                                                    |
| QUARTER               | NEW CLUB GOAL | NEW CLUBS | DROPPED CLUBS | QUARTER MEME          | BER GROWTH NET<br>GOAL | MEMBER GROWTH<br>ACTUAL | DROPPED<br>MEMBERS ACTUAL<br>(including transfers) |
| JULY/AUG/SEPT         | 1             | 1         | 1             | JULY/AUG/SEPT         | 20                     | 55                      | 14                                                 |
| OCT/NOV/DEC           | 1             | 2         | 2             | OCT/NOV/DEC           | 30                     | 96                      | 76                                                 |
| JAN/FEB/MAR           | 1             | 1         | 0             | JAN/FEB/MAR           | 30                     | 185                     | 12                                                 |
| APR/MAY/JUNE          | 1             | 1         | 0             | APR/MAY/JUNE          | 20                     | 158                     | 88                                                 |