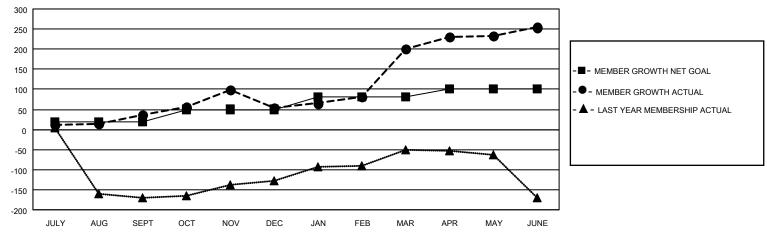

## GOALS AND ACTUAL MEMBERS CUMULATIVE

| DROPPED CLUBS: 3 |     | 46 CLUBS OF 55 ADDED 1 OR<br>MORE NEW MEMBERS | GENDER DISTRIBUTION             |                                                              |  |
|------------------|-----|-----------------------------------------------|---------------------------------|--------------------------------------------------------------|--|
|                  |     | NOTE NEW MEMBERS                              | MALE<br>FEMALE                  | 1,650 (76.92%)<br>495 (23.08%)<br>0 (0.00%)<br>VER 0 (0.00%) |  |
| DROPPED MEMBERS  |     |                                               | NON BINARY PREFER NOT TO ANSWER |                                                              |  |
| DECEASED         | 6   |                                               | TREFERENCE TO ANSWER            | 0 (0.0070)                                                   |  |
| CLUB CANCELLED   | 43  | CLICK HERE FOR CUMULATIVE                     | TOTAL FAMILY UNIT MEMBERS       | 747                                                          |  |
| OTHER            | 141 | MEMBERSHIP DATA                               |                                 |                                                              |  |
| TOTAL            | 190 |                                               | FAMILY MEMBERS PAYING HAI       | LF DUES 442                                                  |  |

## MONTHLY MEMBERSHIP PROGRESS REPORT

LOCATION INDIA District 316 A Results as of: 6/30/2023

| Clubs                 |               |           |               | Members               |                        |                         |                                                    |
|-----------------------|---------------|-----------|---------------|-----------------------|------------------------|-------------------------|----------------------------------------------------|
| RESULTS FOR 2022-2023 |               |           |               | RESULTS FOR 2022-2023 |                        |                         |                                                    |
| QUARTER               | NEW CLUB GOAL | NEW CLUBS | DROPPED CLUBS | QUARTER MEME          | BER GROWTH NET<br>GOAL | MEMBER GROWTH<br>ACTUAL | DROPPED<br>MEMBERS ACTUAL<br>(including transfers) |
| JULY/AUG/SEPT         | 1             | 1         | 1             | JULY/AUG/SEPT         | 20                     | 55                      | 14                                                 |
| OCT/NOV/DEC           | 1             | 2         | 2             | OCT/NOV/DEC           | 30                     | 96                      | 76                                                 |
| JAN/FEB/MAR           | 1             | 1         | 0             | JAN/FEB/MAR           | 30                     | 185                     | 12                                                 |
| APR/MAY/JUNE          | 1             | 1         | 0             | APR/MAY/JUNE          | 20                     | 158                     | 88                                                 |